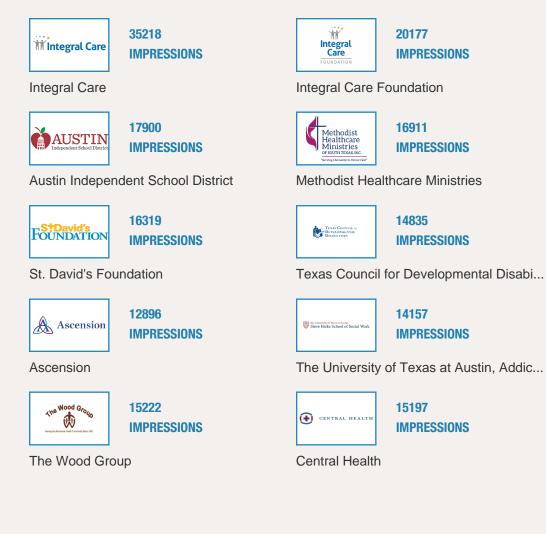

# SPONSOR IMPRESSIONS TOTAL

What are sponsor impressions? Sponsor impressions are when an attendee clicks either on the sponsor banner or navigates to the sponsors customize resources. Each view is counted towards the sponsor impressions total.

#### SPONSOR IMPRESSION BREAKDOWN

SPONSORS, EXHIBITORS AND CAREER FAIR

SPONSORS, EXHIBITORS AND CAREER FAIR

We've compiled our favorite lessons that keep event sponsors happy. Use them to steward your relationships with the sponsors and get them for future events