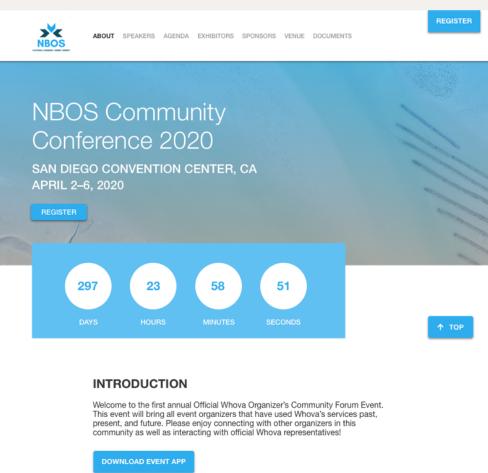

### whova app EVENT WEBSITE

HOME SPEAKERS AGENDA EXHIBITORS LOGISTICS

### YOUR EVENT WEBSITE DESIGN

EVENT WEBSITE URL https://whova.com/web/yesbe\_202102/

> Central Texas African American Family Support Conference / Yes2Best Youth Summit (Virtual)

FEB 3 - 6, 2021

#### INTRODUCTION

At the annual Central Texas African American Family Support Conference, we come together to promote our own health and welfness and that of our community. The conference is filled with the most current information on mental health, substance use disorder and intellectual and developmental disabilities, led by caring health experts and people with their own break deperiences with these conditions. With interactive workshops and inspirational speakers, we share our stories, expand our knowledge, and connect with support and resources to live healthier, more resilient lives.