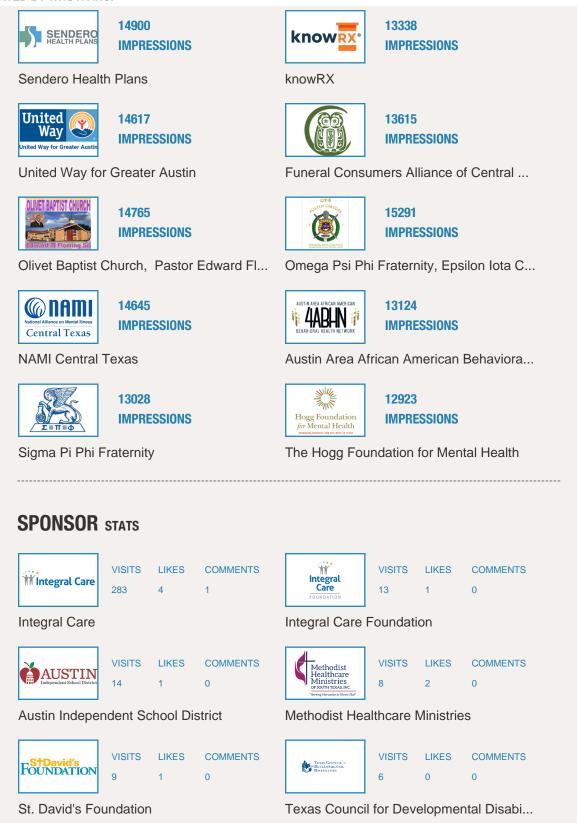

# SPONSOR IMPRESSIONS TOTAL

What are sponsor impressions? Sponsor impressions are when an attendee clicks either on the sponsor banner or navigates to the sponsors customize resources. Each view is counted towards the sponsor impressions total.

#### SPONSOR IMPRESSION BREAKDOWN

SPONSORS, EXHIBITORS AND CAREER FAIR

SPONSORS, EXHIBITORS AND CAREER FAIR

We've compiled our favorite lessons that keep event sponsors happy. Use them to steward your relationships with the sponsors and get them for future events