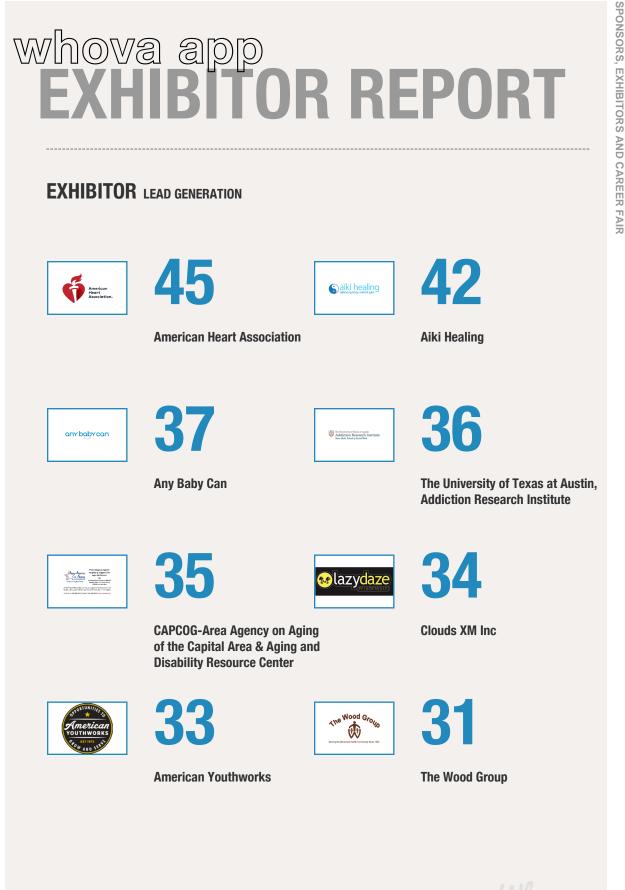

### LEADS GENERATED BY EXHIBITORS

861

| MOST PRODUCTIVE                           | LEADS GENERATED         |
|-------------------------------------------|-------------------------|
| American Heart Association                | 45                      |
| Aiki Healing                              | 42                      |
| Any Baby Can                              | 37                      |
| The University of Texas at Austin, Addict | tion Research Institut6 |