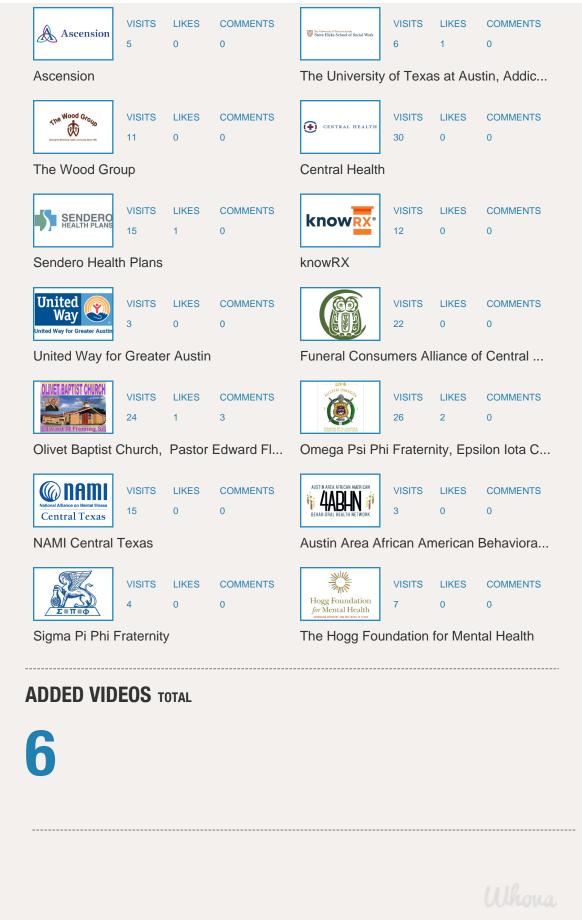

#### SPONSOR IMPRESSION BREAKDOWN

SPONSORS, EXHIBITORS AND CAREER FAIR

SPONSORS, EXHIBITORS AND CAREER FAIR

We've compiled our favorite lessons that keep event sponsors happy. Use them to steward your relationships with the sponsors and get them for future events